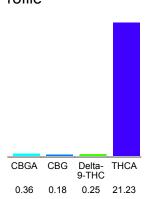

#### Cannabinoid Profile

### Cannabinoid Profile by HPLC

0.25%

Delta-9-THC

0.00%

**CBD** 

| Cannabinoid          | % wt  | mg/g  |
|----------------------|-------|-------|
| CBGA                 | 0.36  | 3.6   |
| CBG                  | 0.18  | 1.8   |
| Delta-9-THC          | 0.25  | 2.5   |
| THCA                 | 21.23 | 212.3 |
| Total Cannabinoids   | 22.02 | 220.2 |
| Calculated CBD Yield | 0.00  | 0.00  |