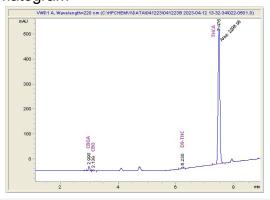

# **Marin Analytics**

# **Analysis Report**

## Wyatt Purp

## Sample 614-041123-031

Wedding Cake

Sample Submitted: 04-11-2023; Report Date: 04-13-2023

## Wedding Cake

Plant Material: Flower

### Chromatogram



#### Cannabinoid Profile



### Cannabinoid Profile by HPLC

0.25%

Delta-9-THC

0.00%

**CBD** 

| Cannabinoid          | % wt  | mg/g  |
|----------------------|-------|-------|
| CBGA                 | 0.36  | 3.6   |
| CBG                  | 0.18  | 1.8   |
| Delta-9-THC          | 0.25  | 2.5   |
| THCA                 | 21.23 | 212.3 |
| Total Cannabinoids   | 22.02 | 220.2 |
| Calculated CBD Yield | 0.00  | 0.00  |

Calculated Maximum CBD Yield = CBD + 0.877 \* CBDA

22.02%

**Total Cannabinoids** 

Marin Analytics, LLC 250 Bel Marin Keys Blvd, Suite D4 Novato, CA 94949

415-936-6477 / sarabiancalana1@gmail.com

Sara Biancala
Sara Biancalana

Chief Scientist

This sample has been tested by Marin Analytics, LLC using valid testing methodologies and a quality system. Values reported